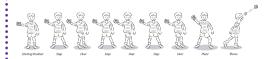

G**

## **Long Jump One**

Equipment Needed

Two teddies or jumpers.



## Vertical Jump

Equipment Needed

A piece of chalk or a pencil and a measuring tape.

## **Long Jump Two**

Equipment Needed

A length of rope or string and a teddy or jumper.

#### **Obstacle Jump**



## Triple Jump

Equipment Needed

A line of rope or string, an object to mark your distance for example a teddy or a jumper.



### **THROWING**

### **How Far Can You Throw?**

Equipment Needed

A teddy or soft toy or a beanbag.



### Flying Teddies

Equipment Needed

A teddy or a soft toy, a target for example a bin or a basket or a bucket or a hoop.

**Tennis Ball Challenge** 



#### Step it Out

Equipment Needed



## Run and Let Go

Equipment Needed

Something to throw such as a beanbag, a ball or a soft toy.



#### **Knock 'Em Down**

Equipment Needed

chairs.

A ball or a beanbag, objects to use as targets for example empty plastic bottles or cans.