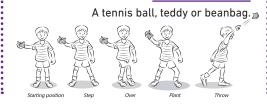

irts.



## **Stamina Run** Equipment Needed

An open playing area, stopwatch, whistle.

## **JUMPING**

## **Long Jump One**

Equipment Needed

Two teddies or jumpers.



## Vertical Jump

Equipment Needed

A piece of chalk or a pencil and a measuring tape.

## **Long Jump Two**

Equipment Needed

A length of rope or string and a teddy or jumper.

#### **Obstacle Jump**



## Triple Jump

Equipment Needed

A line of rope or string, an object to mark your distance for example a teddy or a jumper.



### **THROWING**

### **How Far Can You Throw?**

Equipment Needed

A teddy or soft toy or a beanbag.



### Flying Teddies

Equipment Needed

A teddy or a soft toy, a target for example a bin or a basket or a bucket or a hoop.

**Tennis Ball Challenge** 



#### Step it Out

Equipment Needed



## Run and Let Go

Equipment Needed

Something to throw such as a beanbag, a ball or a soft toy.



#### **Knock 'Em Down**

Equipment Needed

chairs.

A ball or a beanbag, objects to use as targets for example empty plastic bottles or cans.