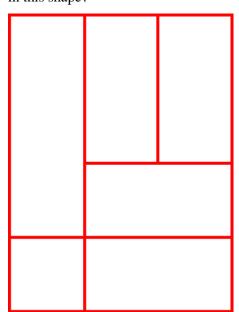

## Extension Problem

Is a square a rectangle?<sup>48</sup>

How many rectangles can you and your partner find in this shape?

How many of the rectangles are differently shaped?
Find some that are 'similar', for example, the same shape but a different size. How many did you find?
Did anyone else find a different number?
What strategy did you use to keep track of how many rectangles you were counting?