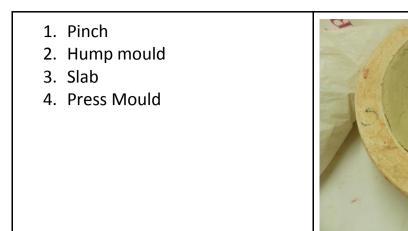

## Name the Construction Method

| <ol> <li>Slab</li> <li>Press Mould</li> <li>Pinch</li> <li>Coil</li> </ol> |  |
|----------------------------------------------------------------------------|--|
| <ol> <li>Pinch</li> <li>Coil</li> <li>Slab</li> <li>Hump Mould</li> </ol>  |  |
| <ol> <li>Press Mould</li> <li>Slab</li> <li>Coil</li> <li>Pinch</li> </ol> |  |