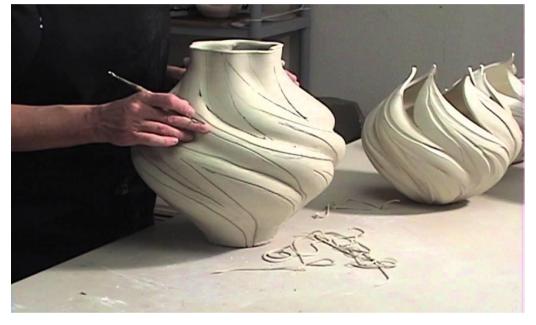

Tactile Texture- Texture you can \_\_\_\_\_

<u>Visual Texture</u>- Texture you can \_\_\_\_\_\_ but can't feel. It is created by the artist through shading, colour and line.

How has Jennifer Mc Curdy created texture in this piece?

Is the texture in this vessel tactile or visual? (in real life-not photo)

Is the texture man made or natural?