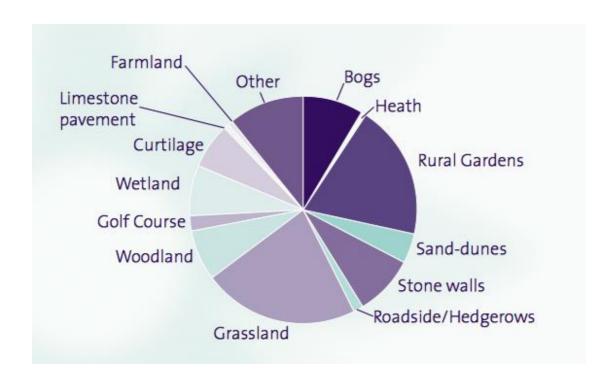

Look at the pie chart above. Which is the most popular place for a lizard to live in?

Name 2 other places where lizards may be found that we didn't mention already. \_\_\_\_\_ and \_\_\_\_\_.

They will often use a stone, log or grass tussock close to cover for *basking*.