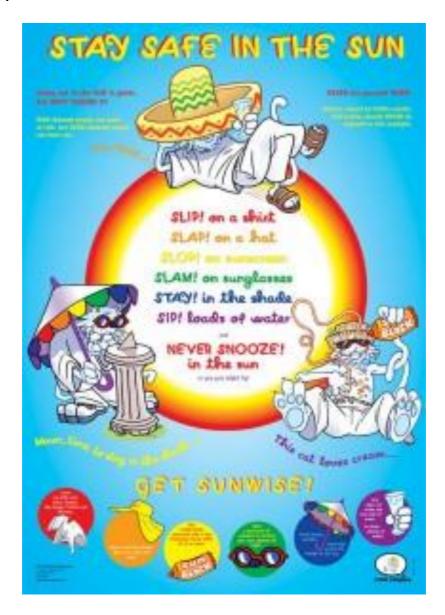

#### SUN SAFETY INFORMATION

Work, Rest or Play in a Sun-Safe Way

Without the sun, life simply could not exist.

It provides warmth and light to us and our environment. However, the sun's rays also can be harmful.

Over exposure to the sun's ultraviolet radiation (UV) can damage skin and eyes. The effects of sun damage include freckling, tanning, sunburning, wrinkling, cataracts and skin cancer.

Look at the poster on the website and discuss what to do in the sun and why it is important to stay safe in the sun. Following instructions: Make a sun hat for the junior classes.