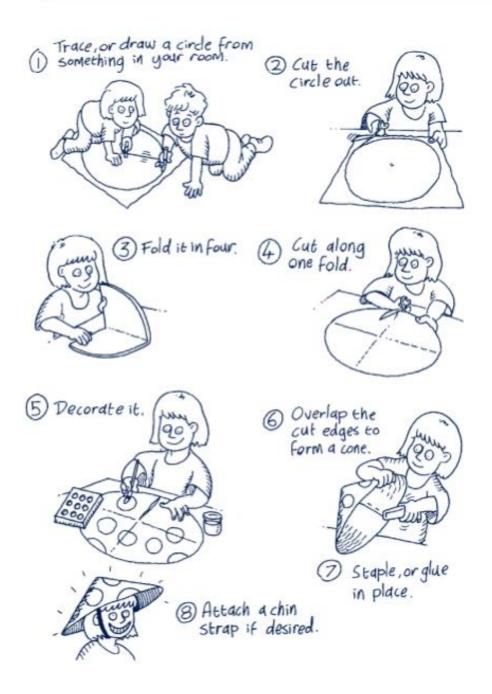

Over exposure to the sun's ultraviolet radiation (UV) can damage skin and eyes. The effects of sun damage include freckling, tanning, sunburning, wrinkling, cataracts and skin cancer.

Look at the poster on the website and discuss what to do in the sun and why it is important to stay safe in the sun. Following instructions: Make a sun hat for the junior classes.

## **EASY**

## Chinese hat