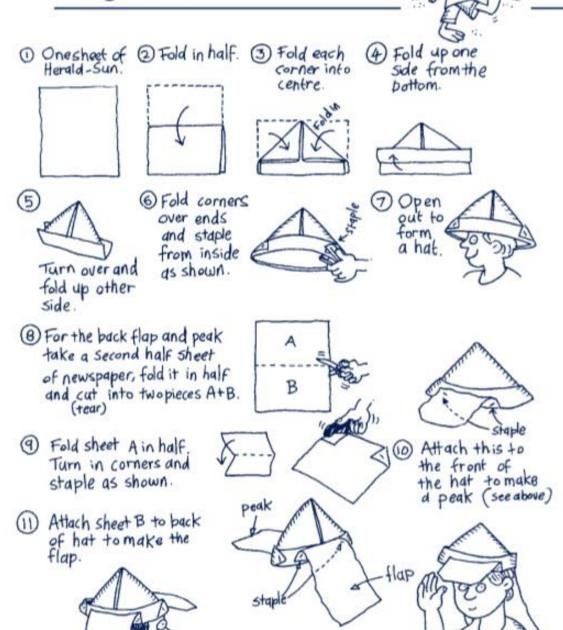

Over exposure to the sun's ultraviolet radiation (UV) can damage skin and eyes. The effects of sun damage include freckling, tanning, sunburning, wrinkling, cataracts and skin cancer.

Look at the poster on the website and discuss what to do in the sun and why it is important to stay safe in the sun. Following instructions: Make a sun hat for the junior classes.

## Legionnaire hat