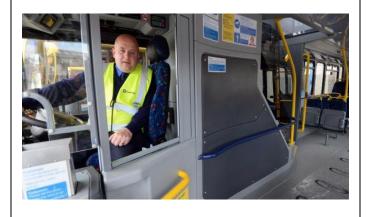

## Doctor

Don't say: Hospital or Nurse or Surgery! Bus Driver Don't say: Bus or Fare or Passengers!