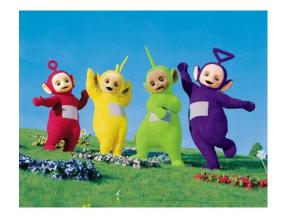

attempting to work through as many photographs as possible within the 20 second time limit. After the 20 seconds the play returns to Team 1 with a different caller from that team taking over. The play continues back and forth between the two teams until all of the photograph cards have been won. The team with the most photograph cards at the end of the game are the winners.

#### Tip:

If a caller is struggling to describe a person feed him/her prompt questions using the 'W' question words e.g. What gender is the person? Where does the person live? Who might the person be seen with? Why is the person known? When was the person born approximately? etc.







# **Mickey Mouse**

Don't say: Minnie or Goofey or Clubhouse!





## **Teletubbies**

Don't say: Tinky-Winky or Dipsy or Laa-Laa!



## Teacher

Don't say: Children or Class or School!



# Postman

Don't say: Post or Letters or Parcel!





## Doctor

Don't say: Hospital or Nurse or Surgery! Bus Driver Don't say: Bus or Fare or Passengers!







## Runner

Don't say:

## **Race or Fast or Marathon!**



## Simon Cowell

Don't say: Judge or X-Factor or Britain's Got Talent!



## **Ant and Dec**

Don't say: Jungle or Britain's Got Talent or Saturday!