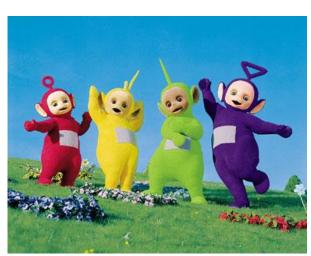

hotographs as possible within the 20 second time limit. After the 20 seconds the play returns to Team 1 with a different caller from that team taking over. The play continues back and forth between the two teams until all of the photograph cards have been won. The team with the most photograph cards at the end of the game are the winners.

#### Tip:

If a caller is struggling to describe a person feed him/her prompt questions using the 'W' question words e.g. What gender is the person? Where does the person live? Who might the person be seen with? Why is the person known? When was the person born approximately? etc.



AUTHOR | Ann Moran

#### Elsa



#### **Paddington**



#### **Ed Sheeran**



## Peppa Pig



# Bob the Builder



## Mickey Mouse



# The Why Guy



### **Teletubbies**



### **Teacher**



#### Postman



**One Direction** 



Santa



#### **Doctor**



## **Bus Driver**



**Cyclist** 



#### Runner



## Simon Cowell Ant and Dec





#### Gardener



## Goofey



# Scooby Doo



# SpongeBob SquarePants