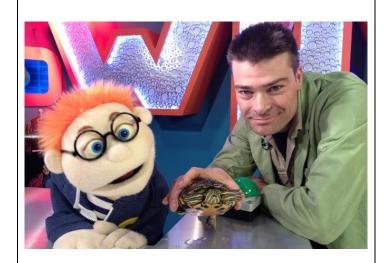

work through as many photographs as possible within the 20 second time limit. After the 20 seconds the play returns to Team 1 with a different caller from that team taking over. The play continues back and forth between the two teams until all of the photograph cards have been won. The team with the most photograph cards at the end of the game are the winners.

#### Tip:

If a caller is struggling to describe a person feed him/her prompt questions using the 'W' question words e.g. What gender is the person? Where does the person live? Who might the person be seen with? Why is the person known? When was the person born approximately? etc.



AUTHOR | Ann Moran

#### Elsa



#### **Paddington**



#### **Ed Sheeran**



## Peppa Pig



# Bob the Builder



## Mickey Mouse



# The Why Guy



### **Teletubbies**



### **Teacher**



#### Postman



**One Direction** 



Santa



#### **Doctor**



## **Bus Driver**



**Cyclist** 



#### Runner



## Simon Cowell Ant and Dec





#### Gardener



## Goofey



# Scooby Doo



# SpongeBob SquarePants