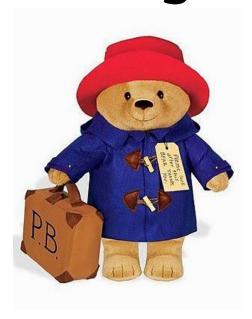

ller from Team 2 stands up and the play continues as before, with the caller again attempting to work through as many photographs as possible within the 20 second time limit. After the 20 seconds the play returns to Team 1 with a different caller from that team taking over. The play continues back and forth between the two teams until all of the photograph cards have been won. The team with the most photograph cards at the end of the game are the winners.

#### Tip:

If a caller is struggling to describe a person feed him/her prompt questions using the 'W' question words e.g. What gender is the person? Where does the person live? Who might the person be seen with? Why is the person known? When was the person born approximately? etc.



AUTHOR | Ann Moran

#### Elsa



#### **Paddington**



#### **Ed Sheeran**



## Peppa Pig



# Bob the Builder



## Mickey Mouse



# The Why Guy



### **Teletubbies**



### **Teacher**



#### Postman



**One Direction** 



Santa



#### **Doctor**



## **Bus Driver**



**Cyclist** 



#### Runner



## Simon Cowell Ant and Dec





#### Gardener



## Goofey



# Scooby Doo



# SpongeBob SquarePants