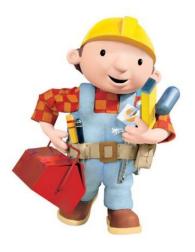

with the caller again attempting to work through as many photographs as possible within the 20 second time limit. After the 20 seconds the play returns to Team 1 with a different caller from that team taking over. The play continues back and forth between the two teams until all of the photograph cards have been won. The team with the most photograph cards at the end of the game are the winners.

#### Tip:

If a caller is struggling to describe a person feed him/her prompt questions using the 'W' question words e.g. What gender is the person? Where does the person live? Who might the person be seen with? Why is the person known? When was the person born approximately? etc.



AUTHOR | Ann Moran

#### Elsa



#### **Paddington**



#### **Ed Sheeran**



## Peppa Pig



# Bob the Builder



## Mickey Mouse



# The Why Guy



### **Teletubbies**



### **Teacher**



#### Postman



**One Direction** 



Santa



#### **Doctor**



## **Bus Driver**



**Cyclist** 



#### Runner



## Simon Cowell Ant and Dec





#### Gardener



## Goofey



# Scooby Doo



# SpongeBob SquarePants