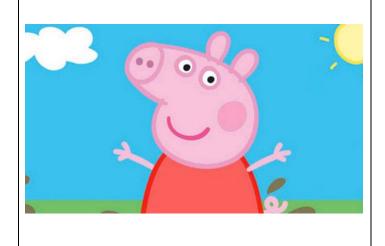

continues as before, with the caller again attempting to work through as many photographs as possible within the 20 second time limit. After the 20 seconds the play returns to Team 1 with a different caller from that team taking over. The play continues back and forth between the two teams until all of the photograph cards have been won. The team with the most photograph cards at the end of the game are the winners.

#### Tip:

If a caller is struggling to describe a person feed him/her prompt questions using the 'W' question words e.g. What gender is the person? Where does the person live? Who might the person be seen with? Why is the person known? When was the person born approximately? etc.



AUTHOR | Ann Moran

#### Elsa



#### **Paddington**



#### **Ed Sheeran**



## Peppa Pig



# Bob the Builder



## Mickey Mouse



# The Why Guy



### **Teletubbies**



### **Teacher**



#### Postman



**One Direction** 



Santa



#### **Doctor**



## **Bus Driver**



**Cyclist** 



#### Runner



## Simon Cowell Ant and Dec





#### Gardener



## Goofey



# Scooby Doo



# SpongeBob SquarePants