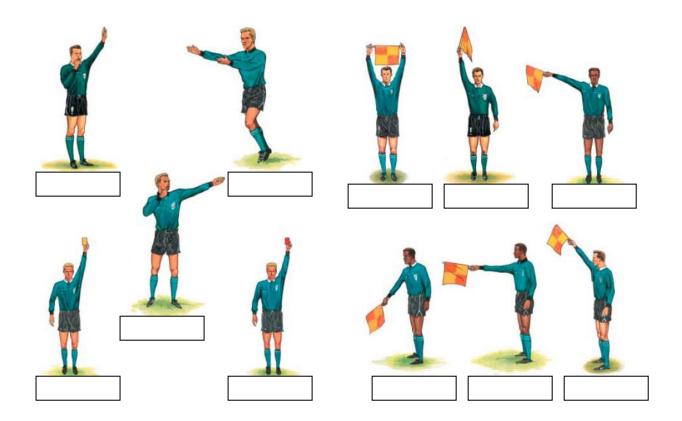

# Do you know you referee/assistant referee signals?

Name some football skills that you have learned.