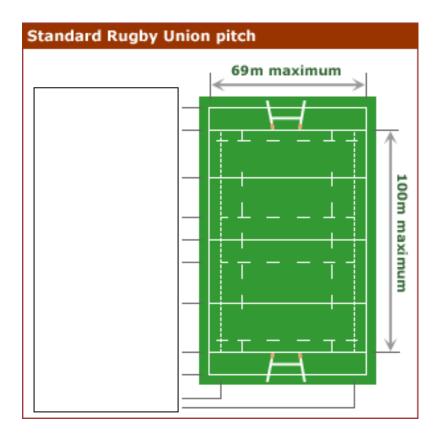

#### <u>RUGBY</u>

Photo of my favourite rugby player

Name:

Position:

Club:

Country:

| Can you label the lines on a rugby pitch? |
|-------------------------------------------|
|-------------------------------------------|