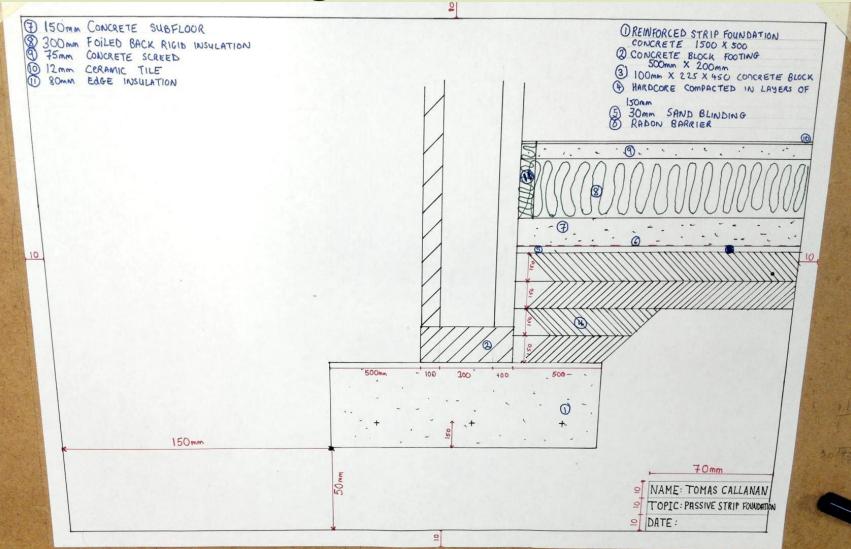

# Passive Concrete Cavity Wall with an Insulated Concrete Floor and Strip Foundation

Key skills needed for Mandatory Exam Paper Question 1!!!

#### Step 2

- Drawing is to scale 1:10, so ensure every measurement you use has been scaled down ie Strip Foundation is 1500 x 500 so remember to scale it down by 10. The measurement you will draw will be <u>150 x 50</u>
- 2. Start your drawing from the left hand side by measuring across 150mm and up 50mm
- 3. Start to draw your foundation 1500 by 500, make sure you put in the actual sizes in the annotation as shown