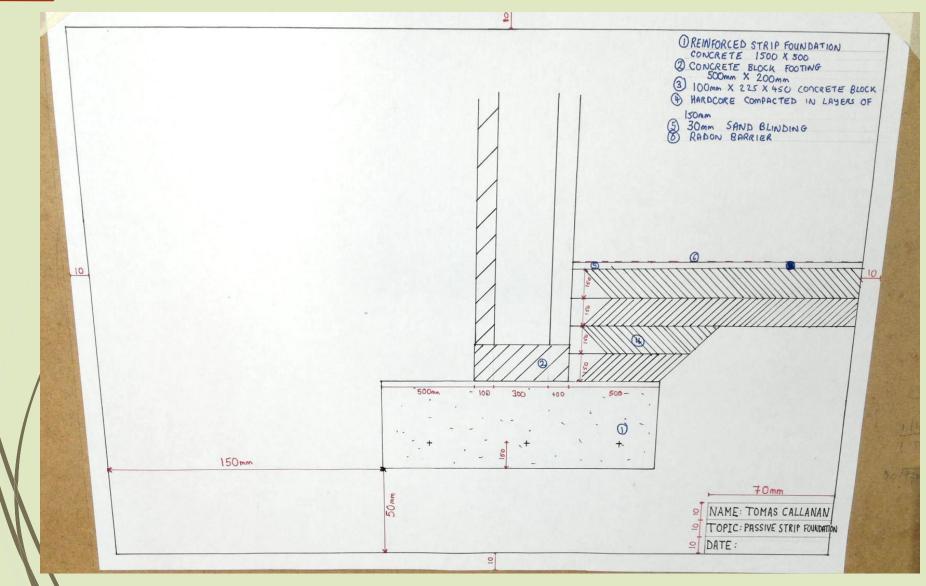

# **Construction Detail Drawing**

# Passive Concrete Cavity Wall with an Insulated Concrete Floor and Strip Foundation

Key skills needed for Mandatory Exam Paper Question 1!!!

## Begin with similar set up: Border and Text Box



# First steps



#### Step 2

- Drawing is to scale 1:10, so ensure every measurement you use has been scaled down ie Strip Foundation is 1500 x 500 so remember to scale it down by 10. The measurement you will draw will be <u>150 x 50</u>
- 2. Start your drawing from the left hand side by measuring across 150mm and up 50mm
- 3. Start to draw your foundation 1500 by 500, make sure you put in the actual sizes in the annotation as shown

## Adding Concrete Cavity External Walls



# Adding Hardcore and Sand



### Adding Concrete Floor





### Final Details