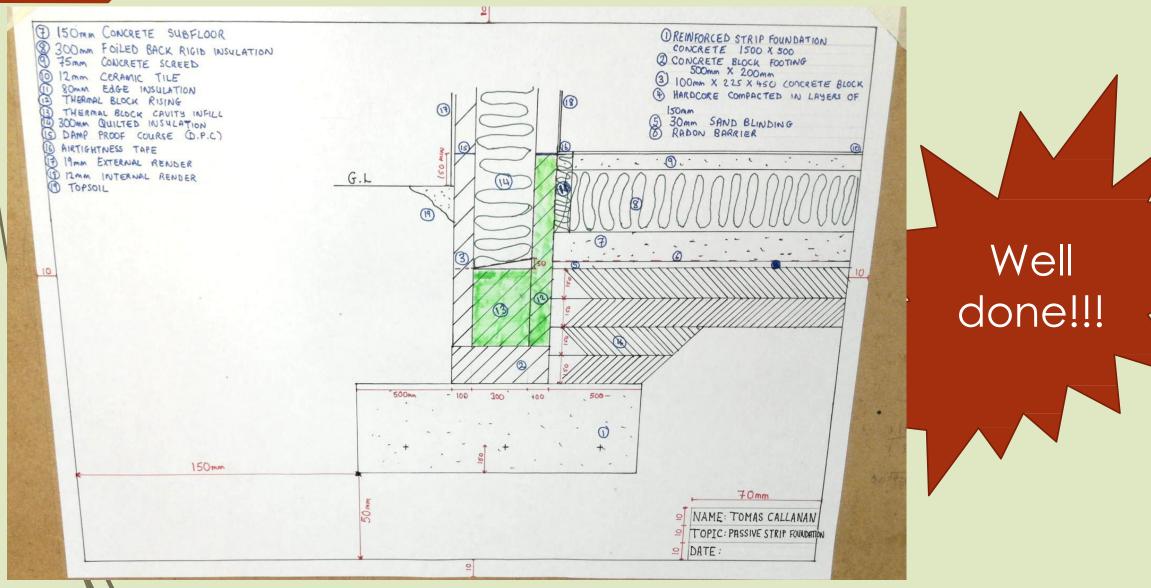

# **Construction Detail Drawing**

# Passive Concrete Cavity Wall with an Insulated Concrete Floor and Strip Foundation

Key skills needed for Mandatory Exam Paper Question 1!!!

## Begin with similar set up: Border and Text Box



# First steps



#### Step 2

- Drawing is to scale 1:10, so ensure every measurement you use has been scaled down ie Strip Foundation is 1500 x 500 so remember to scale it down by 10. The measurement you will draw will be <u>150 x 50</u>
- 2. Start your drawing from the left hand side by measuring across 150mm and up 50mm
- 3. Start to draw your foundation 1500 by 500, make sure you put in the actual sizes in the annotation as shown

## Adding Concrete Cavity External Walls



# Adding Hardcore and Sand



### Adding Concrete Floor





### Final Details