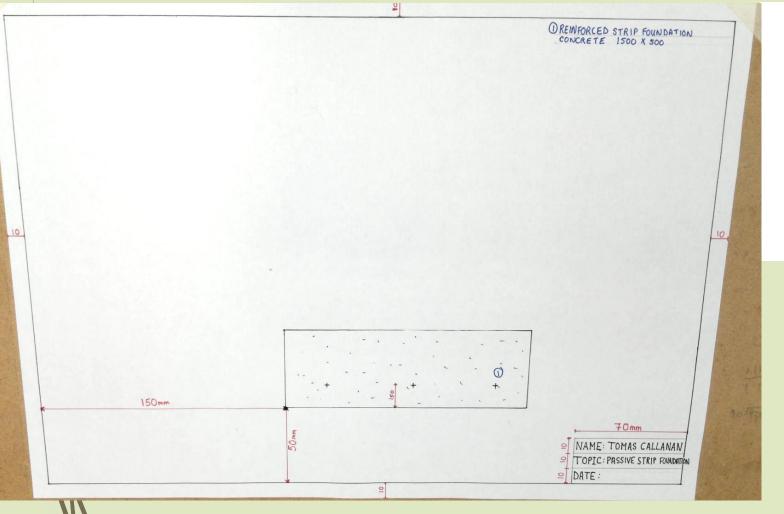

# First steps

#### Step 2

- Drawing is to scale 1:10, so ensure every measurement you use has been scaled down ie Strip Foundation is 1500 x 500 so remember to scale it down by 10. The measurement you will draw will be <u>150 x 50</u>
- 2. Start your drawing from the left hand side by measuring across 150mm and up 50mm
- 3. Start to draw your foundation 1500 by 500, make sure you put in the actual sizes in the annotation as shown