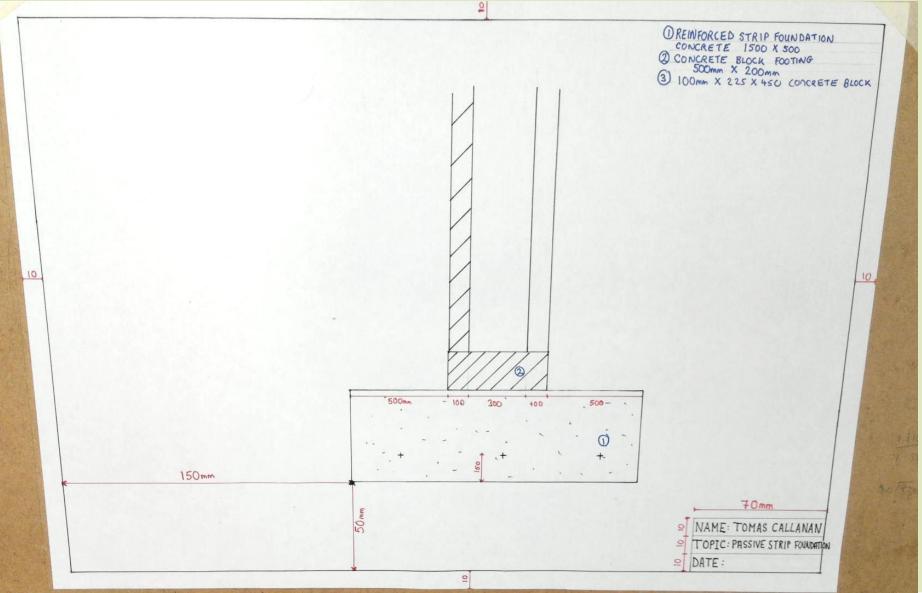

# **Construction Detail Drawing**

# Passive Concrete Cavity Wall with an Insulated Concrete Floor and Strip Foundation

Key skills needed for Mandatory Exam Paper Question 1!!!

## Begin with similar set up: Border and Text Box



# First steps



#### Step 2

- Drawing is to scale 1:10, so ensure every measurement you use has been scaled down ie Strip Foundation is 1500 x 500 so remember to scale it down by 10. The measurement you will draw will be <u>150 x 50</u>
- 2. Start your drawing from the left hand side by measuring across 150mm and up 50mm
- 3. Start to draw your foundation 1500 by 500, make sure you put in the actual sizes in the annotation as shown

## Adding Concrete Cavity External Walls



# Adding Hardcore and Sand



### Adding Concrete Floor





### Final Details