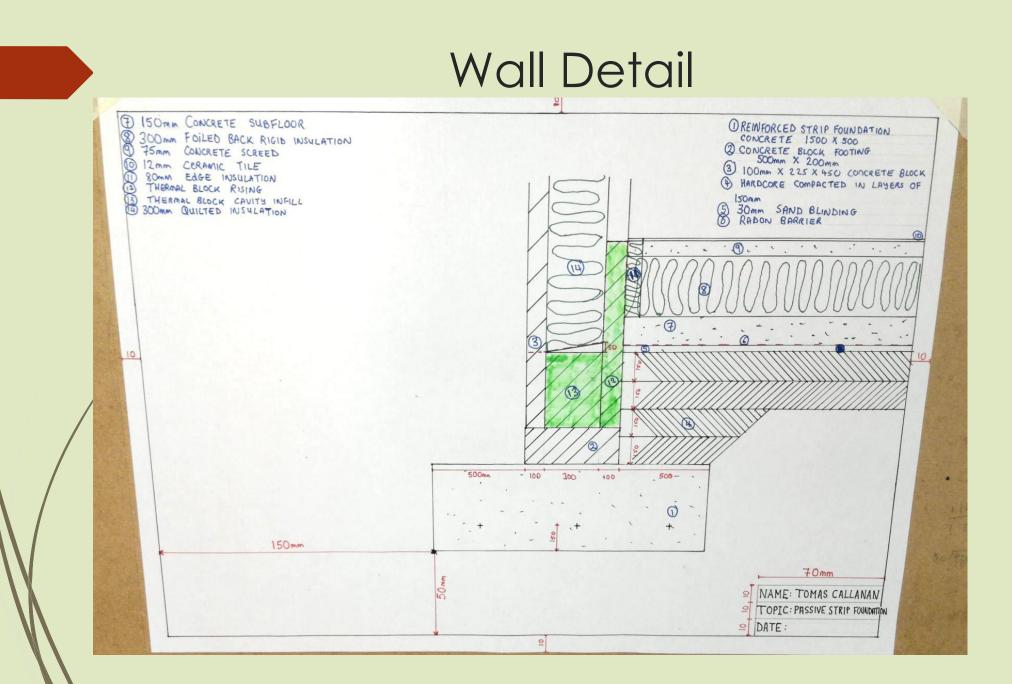

# **Construction Detail Drawing**

# Passive Concrete Cavity Wall with an Insulated Concrete Floor and Strip Foundation

Key skills needed for Mandatory Exam Paper Question 1!!!

## Begin with similar set up: Border and Text Box



# First steps



#### Step 2

- Drawing is to scale 1:10, so ensure every measurement you use has been scaled down ie Strip Foundation is 1500 x 500 so remember to scale it down by 10. The measurement you will draw will be <u>150 x 50</u>
- 2. Start your drawing from the left hand side by measuring across 150mm and up 50mm
- 3. Start to draw your foundation 1500 by 500, make sure you put in the actual sizes in the annotation as shown

## Adding Concrete Cavity External Walls



# Adding Hardcore and Sand



### Adding Concrete Floor





### Final Details