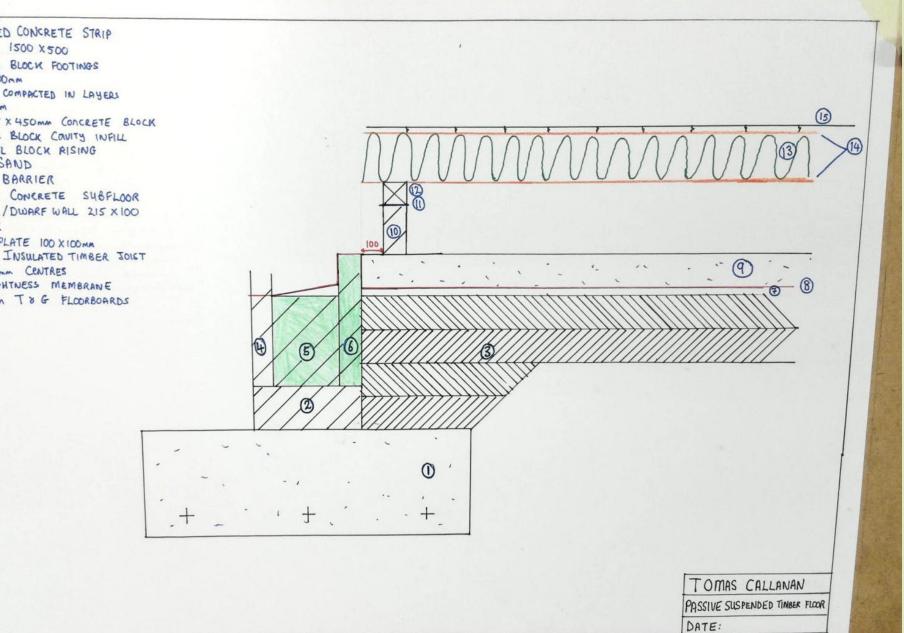

### Final Details

O REINFORCED CONCRETE STRIP FOUNDATION 1500 X 500 D CONCRETE BLOCK FOOTINGS 500 X 200 mm 3 HARDCORE COMPACTED IN LAYERS 0F 150mm 100 X 225 X 450mm CONCRETE BLOCK 5 THERMAL BLOCK CAVITY INFILL O THERMAL BLOCK RISING THERMAL BLOCK RISING 30mm SAND 8 RADON BARRIER 1) 150mm CONCRETE SUBFLOOR 1 TASSEL / DWARF WALL 215 X 100 (D D.P.C WALL PLATE 100 X100MA (3) 200mm INSULATED TIMBER JOIST C 400 mm CENTRES AIRTIGHTNESS MEMBRANE 1 25 mm T & G FLOORBOARDS D.P.C STEPPED D.P.C 10 300mm QUILTED INSULATION 20 19mm EXTERNAL ANDER 20 12mm INTERNAL RENDER 20 100 X 18 SKIRTING BOARD 23 TOP SOIL