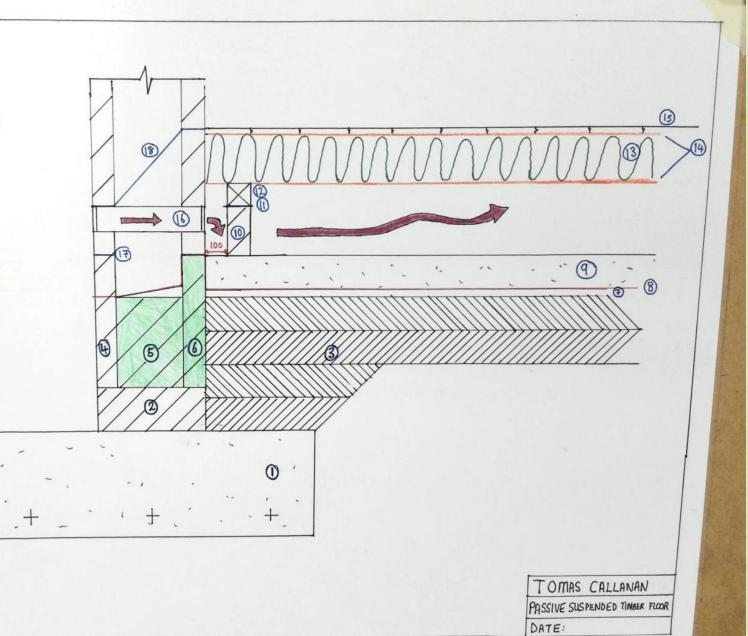

## Adding Suspended Timber Floor

O REINFORCED CONCRETE STRIP FOUNDATION 1500 X 500 D CONCRETE BLOCK FOOTINGS 500 X 200 mm BHARDCORE COMPACTED IN LAYERS 0F 150mm ( 100 X 225 X 450mm CONCRETE BLOCK THERMAL BLOCK CONTY INFILL THERMAL BLOCK RISING 30mm SAND (8) RADON BARRIER (D) 150mm CONCRETE SUBFLOOR 10 TASSEL/DWARF WALL 215 X100 1 D.P.C WALL PLATE 100 X 100 MM (13) 200mm INSULATED TIMBER JOIST C 400mm CENTRES 14 AIRTIGHTNESS MEMBRANE 5 25mm T& G FLOORBOARDS

## Adding Vent Pipe and Wall Detail

O REINFORCED CONCRETE STRIP FOUNDATION 1500 X 500 D CONCRETE BLOCK FOOTINGS 500 X 200 mm BHARDCORE COMPACTED IN LAYERS 0F 150mm 100 x 225 x 450mm CONCRETE BLOCK 5 THERMAL BLOCK CAVITY INFILL D THERMAL BLOC D 30mm SAND THERMAL BLOCK RISING 8 RADON BARRIER (D) 150mm CONCRETE SUBFLOOR 10 TASSEL / DWARF WALL 215 X 100 D.P.C WALL PLATE 100 X 100 MM (3) 200mm INSULATED TIMBER JOIST C 400mm CENTRES 14 AIRTIGHTNESS MEMBRANE 5 25mm T& G FLOORBOARDS 10 \$ 100 VENT PIPE D.P.C STEPPED D.P.C