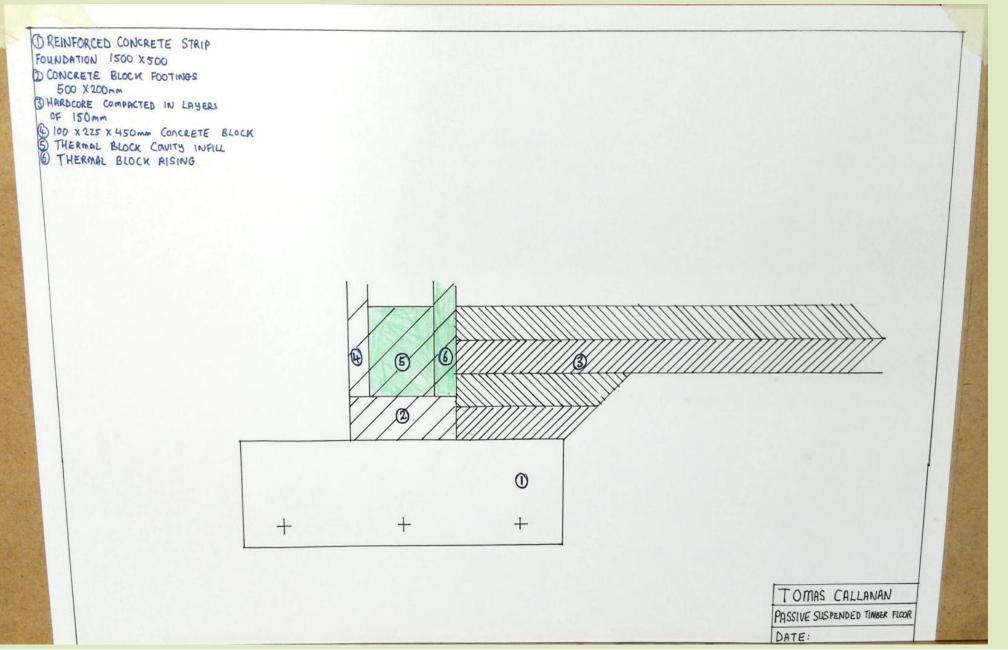

## First steps: Adding Strip, Wall and Hardcore

## Adding Radon and Subfloor

 REINFORCED CONCRETE STRIP FOUNDATION ISOO X500
CONCRETE BLOCK FOOTINGS 500 X200mm
HARDCORE COMPACTED IN LAYERS OF ISOMM
100 X225 X450mm CONCRETE BLOCK
THERMAL BLOCK CAVITY INFILL
THERMAL BLOCK RISING
JOMM SAND
RADON BARRIER
150mm CONCRETE SUBFLOOR