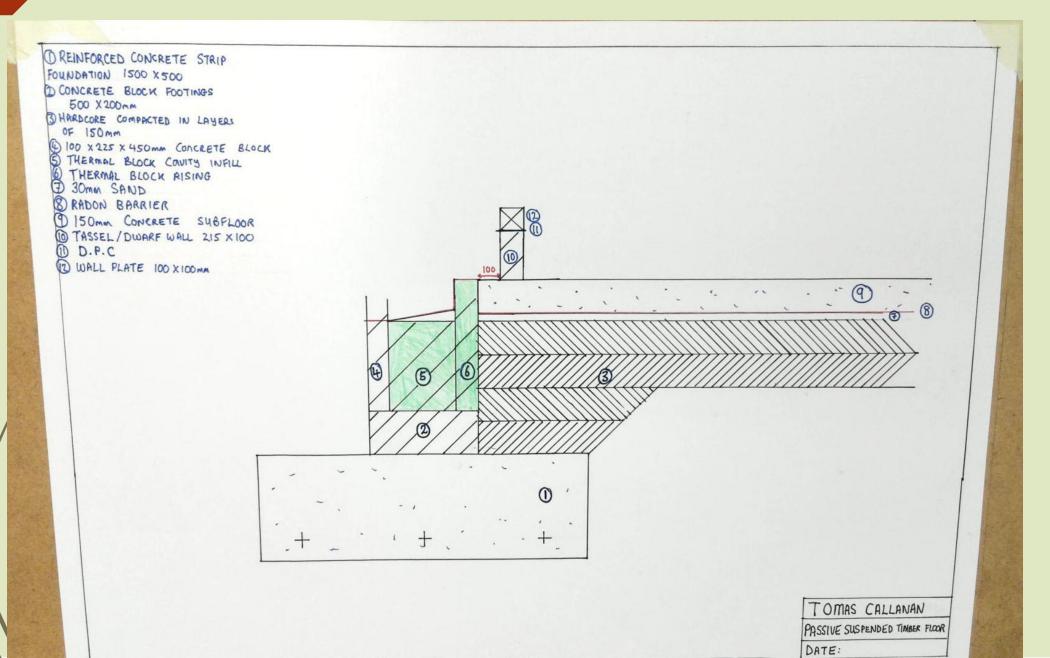

## Adding Suspended Timber Floor

O REINFORCED CONCRETE STRIP FOUNDATION 1500 X 500 D CONCRETE BLOCK FOOTINGS 500 X 200 mm BHARDCORE COMPACTED IN LAYERS 0F 150mm ( 100 X 225 X 450mm CONCRETE BLOCK THERMAL BLOCK CONTY INFILL THERMAL BLOCK RISING 30mm SAND (8) RADON BARRIER (D) 150mm CONCRETE SUBFLOOR 10 TASSEL/DWARF WALL 215 X100 1 D.P.C WALL PLATE 100 X 100 MM (13) 200mm INSULATED TIMBER JOIST C 400mm CENTRES 14 AIRTIGHTNESS MEMBRANE 5 25mm T& G FLOORBOARDS