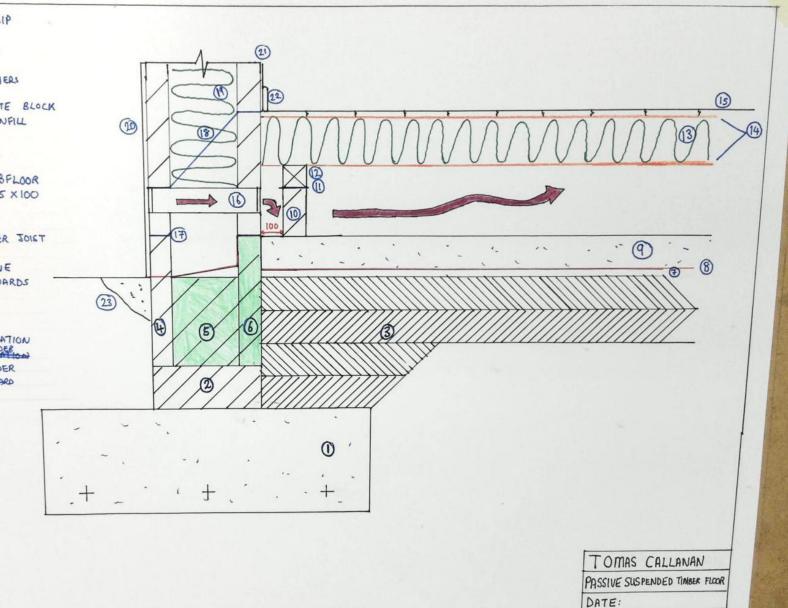

### Final Details

O REINFORCED CONCRETE STRIP FOUNDATION 1500 X 500 D CONCRETE BLOCK FOOTINGS 500 X 200 mm 3 HARDCORE COMPACTED IN LAYERS 0F 150mm 100 X 225 X 450mm CONCRETE BLOCK 5 THERMAL BLOCK CAVITY INFILL O THERMAL BLOCK RISING THERMAL BLOCK RISING 30mm SAND 8 RADON BARRIER 1) 150mm CONCRETE SUBFLOOR 1 TASSEL / DWARF WALL 215 X 100 (D D.P.C WALL PLATE 100 X100MA (3) 200mm INSULATED TIMBER JOIST C 400 mm CENTRES AIRTIGHTNESS MEMBRANE 1 25 mm T & G FLOORBOARDS D.P.C STEPPED D.P.C 10 300mm QUILTED INSULATION 20 19mm EXTERNAL ANDER 20 12mm INTERNAL RENDER 20 100 X 18 SKIRTING BOARD 23 TOP SOIL