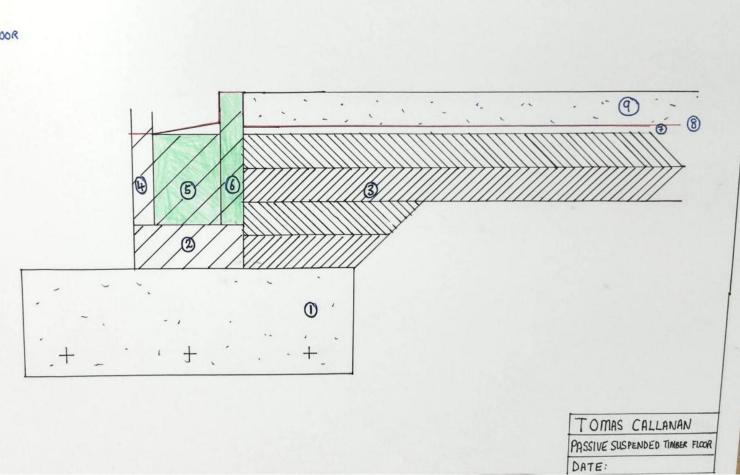

## **Construction Detail Drawing**

# Passive Concrete Cavity Wall with an Insulated Suspended Timber Floor

Key skills needed for Mandatory Exam Paper Question 1!!!

## First steps: Adding Strip, Wall and Hardcore



## Adding Radon and Subfloor

 REINFORCED CONCRETE STRIP FOUNDATION ISOO X500
CONCRETE BLOCK FOOTINGS 500 X200mm
HARDCORE COMPACTED IN LAYERS OF ISOMM
100 X225 X450mm CONCRETE BLOCK
THERMAL BLOCK CAVITY INFILL
THERMAL BLOCK RISING
JOMM SAND
RADON BARRIER
150mm CONCRETE SUBFLOOR



## Adding Tassel Wall and Wall Plate



## Adding Suspended Timber Floor

O REINFORCED CONCRETE STRIP FOUNDATION 1500 X 500 D CONCRETE BLOCK FOOTINGS 500 X 200 mm BHARDCORE COMPACTED IN LAYERS 0F 150mm ( 100 X 225 X 450mm CONCRETE BLOCK THERMAL BLOCK CONTY INFILL THERMAL BLOCK RISING 30mm SAND (8) RADON BARRIER (D) 150mm CONCRETE SUBFLOOR 10 TASSEL/DWARF WALL 215 X100 1 D.P.C WALL PLATE 100 X 100 MM (13) 200mm INSULATED TIMBER JOIST C 400mm CENTRES 14 AIRTIGHTNESS MEMBRANE 5 25mm T& G FLOORBOARDS



## Adding Vent Pipe and Wall Detail

O REINFORCED CONCRETE STRIP FOUNDATION 1500 X 500 D CONCRETE BLOCK FOOTINGS 500 X 200 mm BHARDCORE COMPACTED IN LAYERS 0F 150mm 100 x 225 x 450mm CONCRETE BLOCK 5 THERMAL BLOCK CAVITY INFILL D THERMAL BLOC D 30mm SAND THERMAL BLOCK RISING 8 RADON BARRIER (