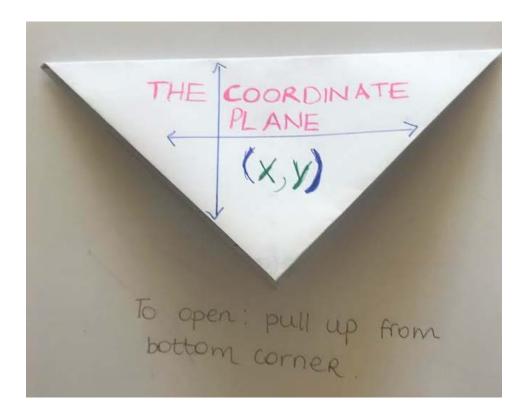

## Interactive Foldable for the Co-Ordinate Plane

This is a useful resource to stick into the students' maths notebooks.

Make sure that you cut your graph paper, so it is a perfect square (mine is 18cm x 18cm). Next, fold all four corners to the middle.