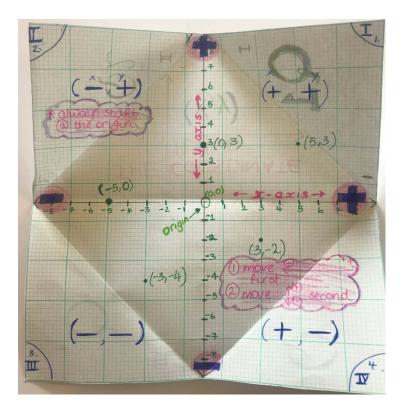

## Interactive Foldable for the Co-Ordinate Plane

This is a useful resource to stick into the students' maths notebooks.

Make sure that you cut your graph paper, so it is a perfect square (mine is 18cm x 18cm). Next, fold all four corners to the middle.

Write the quadrant numbers on the outside. Then, draw an x and y axis on the inside.

It is a good idea to show examples of points in all the quadrants and on the x and y axis. Be sure to include the positive and negative directions.