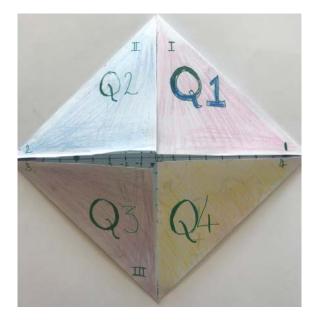

Write the quadrant numbers on the outside. Then, draw an x and y axis on the inside.

It is a good idea to show examples of points in all the quadrants and on the x and y axis. Be sure to include the positive and negative directions.