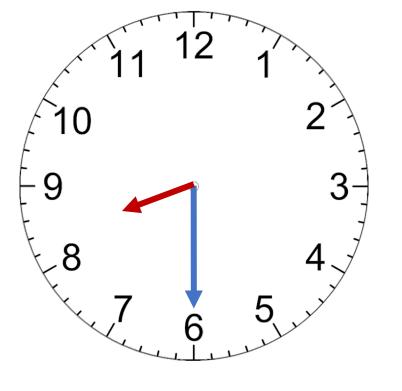

## What's the Time? HALF HOUR

Matching Cards Activity

























### Half past One

#### Half past Six

scoilnet

#### Half past Three

#### Half past Four

scoilnet

#### Half past Five

#### Half past Six

scoilnet

#### Half past Seven

### Half past Eight

scoilnet

#### Half past Nine

#### Half past Ten

scoilnet

#### Half past Eleven

#### Half past Twelve

scoilnet

# Check you Answers Time - Hours

Matching Cards Activity





Half past One

scoilnet



Half past Six



Half past Three

scoilnet



Half past Nine





Half past Five

scoilnet



Half past Eleven



Half past
Eight
scoilnet



Half past
Two



Half past Ten

scoilnet



Half past Four



Half past Seven

scoilnet



Half past
Twelve
scoilnet