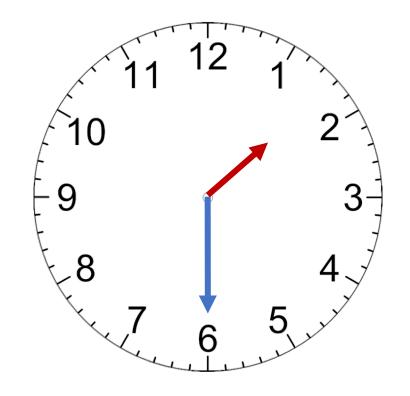

## What's the Time? HALF HOUR

Matching Cards Activity

























### Half past One

#### Half past Six

scoilnet

#### Half past Three

#### Half past Four

scoilnet

#### Half past Five

#### Half past Six

scoilnet

#### Half past Seven

### Half past Eight

scoilnet

#### Half past Nine

#### Half past Ten

scoilnet

#### Half past Eleven

#### Half past Twelve

scoilnet

# Check you Answers Time - Hours

Matching Cards Activity





Half past One

scoilnet



Half past Six



Half past Three

scoilnet



Half past Nine





Half past Five

scoilnet



Half past Eleven



Half past
Eight
scoilnet



Half past
Two



Half past Ten

scoilnet



Half past Four



Half past Seven

scoilnet



Half past
Twelve
scoilnet