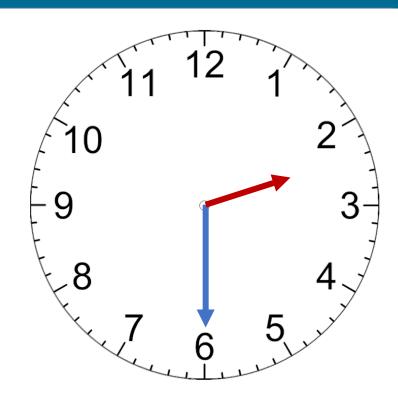

## What's the Time? HALF HOUR

Matching Cards Activity

























### Half past One

#### Half past Six

scoilnet

#### Half past Three

#### Half past Four

scoilnet

#### Half past Five

#### Half past Six

scoilnet

#### Half past Seven

### Half past Eight

scoilnet

#### Half past Nine

#### Half past Ten

scoilnet

#### Half past Eleven

#### Half past Twelve

scoilnet

# Check you Answers Time - Hours

Matching Cards Activity





Half past One

scoilnet



Half past Six



Half past Three

scoilnet



Half past Nine





Half past Five

scoilnet



Half past Eleven



Half past
Eight
scoilnet



Half past
Two



Half past Ten

scoilnet



Half past Four



Half past Seven

scoilnet



Half past
Twelve
scoilnet