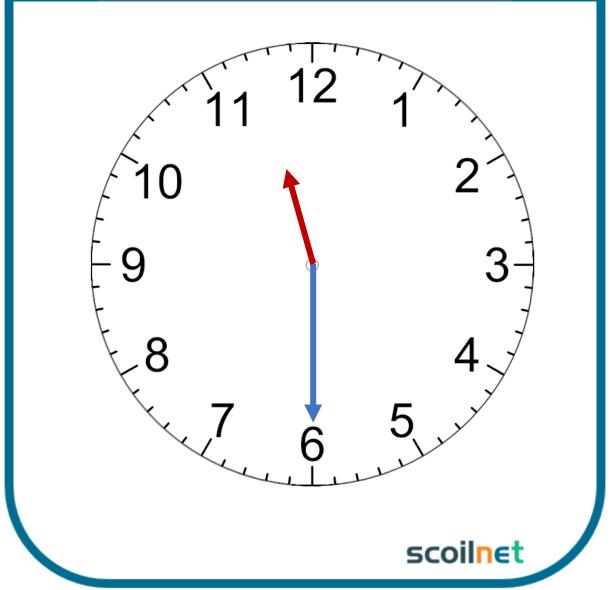

## What's the Time? HALF HOUR

Matching Cards Activity

























### Half past One

#### Half past Six

scoilnet

#### Half past Three

#### Half past Four

scoilnet

#### Half past Five

#### Half past Six

scoilnet

#### Half past Seven

### Half past Eight

scoilnet

#### Half past Nine

#### Half past Ten

scoilnet

#### Half past Eleven

#### Half past Twelve

scoilnet

# Check you Answers Time - Hours

Matching Cards Activity





Half past One

scoilnet



Half past Six



Half past Three

scoilnet



Half past Nine





Half past Five

scoilnet



Half past Eleven



Half past
Eight
scoilnet



Half past
Two



Half past Ten

scoilnet



Half past Four



Half past Seven

scoilnet



Half past
Twelve
scoilnet