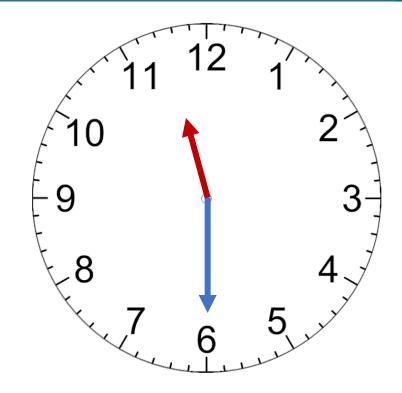

## What's the Time? HALF HOUR

Matching Cards Activity

























### Half past One

#### Half past Six

scoilnet

#### Half past Three

#### Half past Four

scoilnet

#### Half past Five

#### Half past Six

scoilnet

#### Half past Seven

### Half past Eight

scoilnet

#### Half past Nine

#### Half past Ten

scoilnet

#### Half past Eleven

#### Half past Twelve

scoilnet

# Check you Answers Time - Hours

Matching Cards Activity





Half past One

scoilnet



Half past Six



Half past Three

scoilnet



Half past Nine





Half past Five

scoilnet



Half past Eleven



Half past
Eight
scoilnet



Half past
Two



Half past Ten

scoilnet



Half past Four



Half past Seven

scoilnet



Half past
Twelve
scoilnet