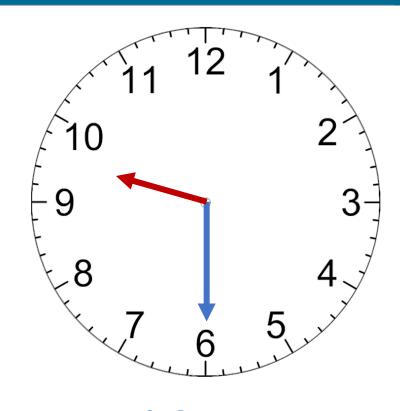

## What's the Time? HALF HOUR

Matching Cards Activity

























### Half past One

#### Half past Six

scoilnet

#### Half past Three

#### Half past Four

scoilnet

#### Half past Five

#### Half past Six

scoilnet

#### Half past Seven

### Half past Eight

scoilnet

#### Half past Nine

#### Half past Ten

scoilnet

#### Half past Eleven

#### Half past Twelve

scoilnet

# Check you Answers Time - Hours

Matching Cards Activity





Half past One

scoilnet



Half past Six



Half past Three

scoilnet



Half past Nine





Half past Five

scoilnet



Half past Eleven



Half past
Eight
scoilnet



Half past
Two



Half past Ten

scoilnet



Half past Four



Half past Seven

scoilnet



Half past
Twelve
scoilnet