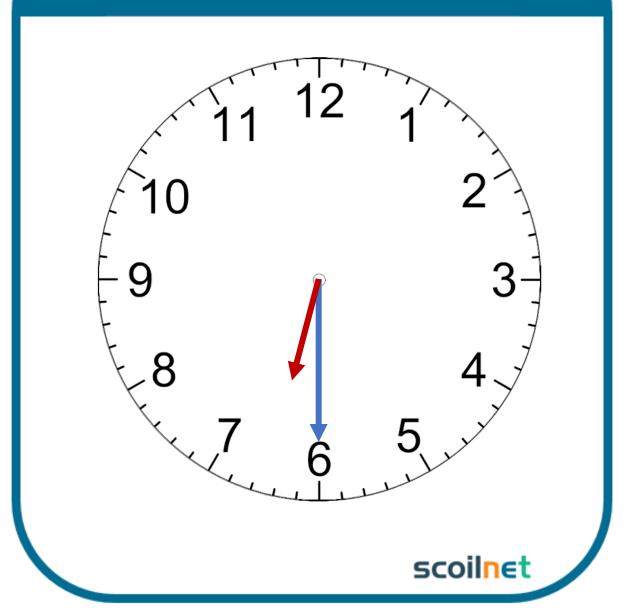

## What's the Time? HALF HOUR

Matching Cards Activity

























### Half past One

#### Half past Six

scoilnet

#### Half past Three

#### Half past Four

scoilnet

#### Half past Five

#### Half past Six

scoilnet

#### Half past Seven

### Half past Eight

scoilnet

#### Half past Nine

#### Half past Ten

scoilnet

#### Half past Eleven

#### Half past Twelve

scoilnet

# Check you Answers Time - Hours

Matching Cards Activity





Half past One

scoilnet



Half past Six



Half past Three

scoilnet



Half past Nine





Half past Five

scoilnet



Half past Eleven



Half past
Eight
scoilnet



Half past
Two



Half past Ten

scoilnet



Half past Four



Half past Seven

scoilnet



Half past
Twelve
scoilnet