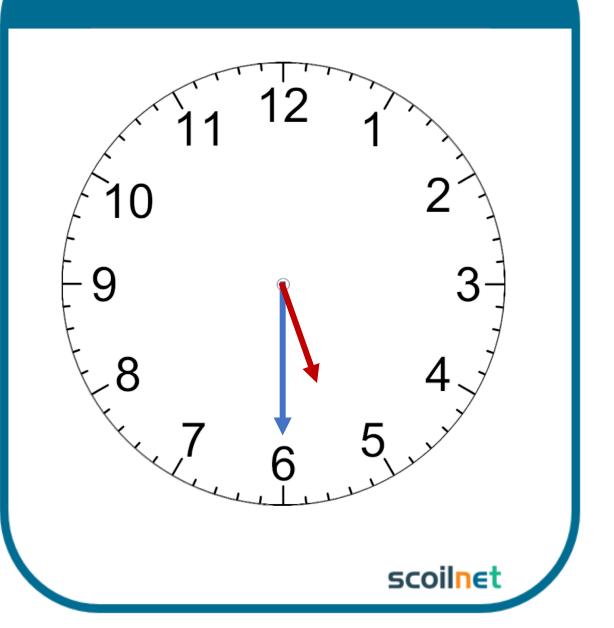

## What's the Time? HALF HOUR

Matching Cards Activity

























### Half past One

#### Half past Six

scoilnet

#### Half past Three

#### Half past Four

scoilnet

#### Half past Five

#### Half past Six

scoilnet

#### Half past Seven

### Half past Eight

scoilnet

#### Half past Nine

#### Half past Ten

scoilnet

#### Half past Eleven

#### Half past Twelve

scoilnet

# Check you Answers Time - Hours

Matching Cards Activity





Half past One

scoilnet



Half past Six



Half past Three

scoilnet



Half past Nine





Half past Five

scoilnet



Half past Eleven



Half past
Eight
scoilnet



Half past
Two



Half past Ten

scoilnet



Half past Four



Half past Seven

scoilnet



Half past
Twelve
scoilnet