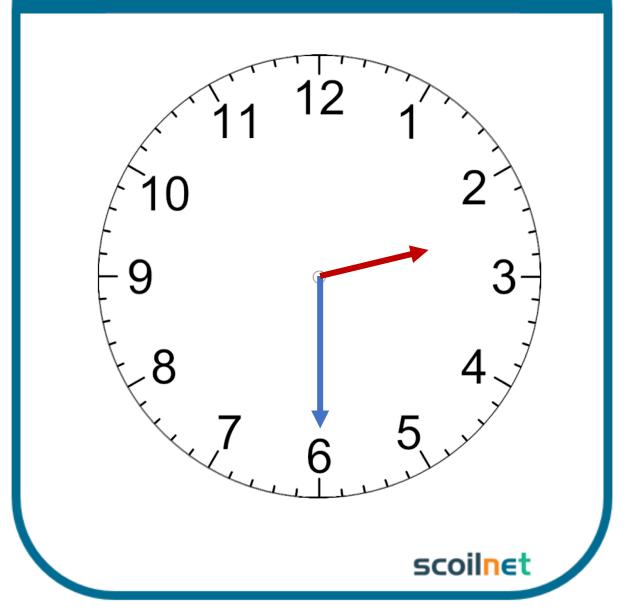

## What's the Time? HALF HOUR

Matching Cards Activity

























### Half past One

#### Half past Six

scoilnet

#### Half past Three

#### Half past Four

scoilnet

#### Half past Five

#### Half past Six

scoilnet

#### Half past Seven

### Half past Eight

scoilnet

#### Half past Nine

#### Half past Ten

scoilnet

#### Half past Eleven

#### Half past Twelve

scoilnet

# Check you Answers Time - Hours

Matching Cards Activity





Half past One

scoilnet



Half past Six



Half past Three

scoilnet



Half past Nine





Half past Five

scoilnet



Half past Eleven



Half past
Eight
scoilnet



Half past
Two



Half past Ten

scoilnet



Half past Four



Half past Seven

scoilnet



Half past
Twelve
scoilnet