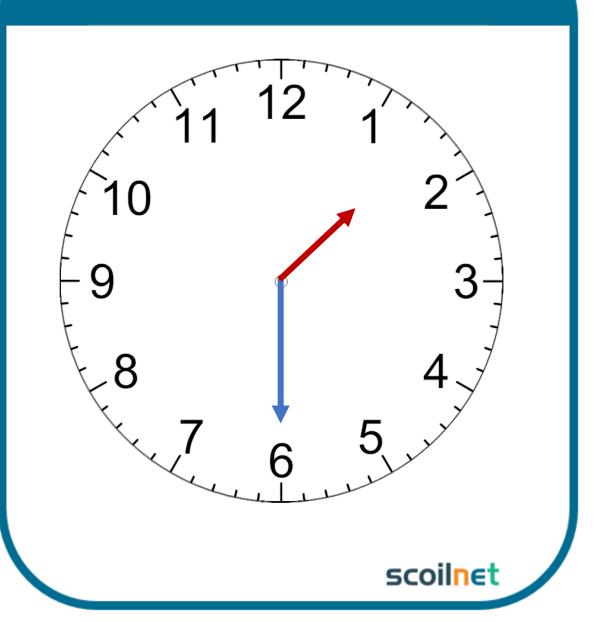

## What's the Time? HALF HOUR

Matching Cards Activity

























### Half past One

#### Half past Six

scoilnet

#### Half past Three

#### Half past Four

scoilnet

#### Half past Five

#### Half past Six

scoilnet

#### Half past Seven

### Half past Eight

scoilnet

#### Half past Nine

#### Half past Ten

scoilnet

#### Half past Eleven

#### Half past Twelve

scoilnet

# Check you Answers Time - Hours

Matching Cards Activity





Half past One

scoilnet



Half past Six



Half past Three

scoilnet



Half past Nine





Half past Five

scoilnet



Half past Eleven



Half past
Eight
scoilnet



Half past
Two



Half past Ten

scoilnet



Half past Four



Half past Seven

scoilnet



Half past
Twelve
scoilnet