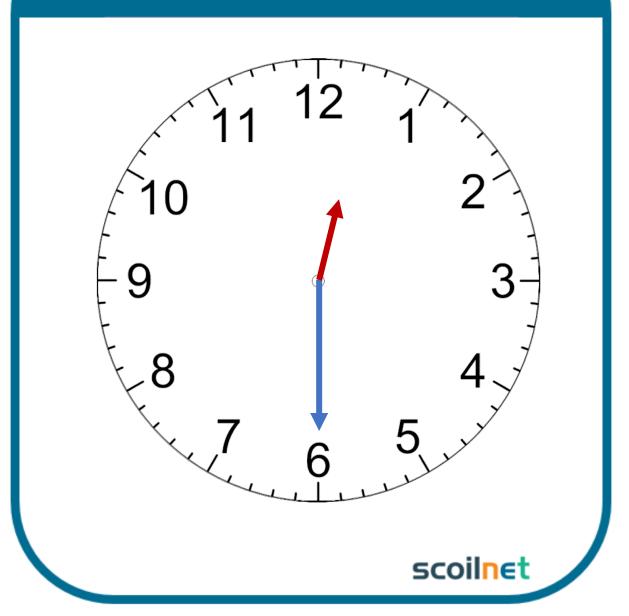

## What's the Time? HALF HOUR

Matching Cards Activity

























### Half past One

#### Half past Six

scoilnet

#### Half past Three

#### Half past Four

scoilnet

#### Half past Five

#### Half past Six

scoilnet

#### Half past Seven

### Half past Eight

scoilnet

#### Half past Nine

#### Half past Ten

scoilnet

#### Half past Eleven

#### Half past Twelve

scoilnet

# Check you Answers Time - Hours

Matching Cards Activity





Half past One

scoilnet



Half past Six



Half past Three

scoilnet



Half past Nine





Half past Five

scoilnet



Half past Eleven



Half past
Eight
scoilnet



Half past
Two



Half past Ten

scoilnet



Half past Four



Half past Seven

scoilnet



Half past
Twelve
scoilnet