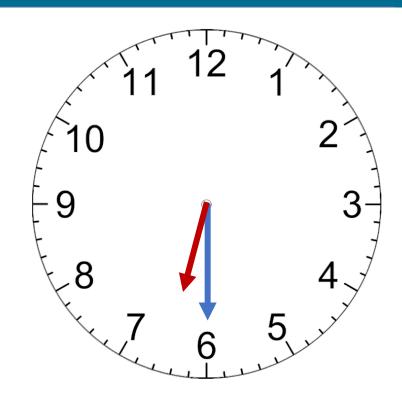

## What's the Time? HALF HOUR

Matching Cards Activity

























### Half past One

#### Half past Six

scoilnet

#### Half past Three

#### Half past Four

scoilnet

#### Half past Five

#### Half past Six

scoilnet

#### Half past Seven

### Half past Eight

scoilnet

#### Half past Nine

#### Half past Ten

scoilnet

#### Half past Eleven

#### Half past Twelve

scoilnet

# Check you Answers Time - Hours

Matching Cards Activity





Half past One

scoilnet



Half past Six



Half past Three

scoilnet



Half past Nine





Half past Five

scoilnet



Half past Eleven



Half past
Eight
scoilnet



Half past
Two



Half past Ten

scoilnet



Half past Four



Half past Seven

scoilnet



Half past
Twelve
scoilnet