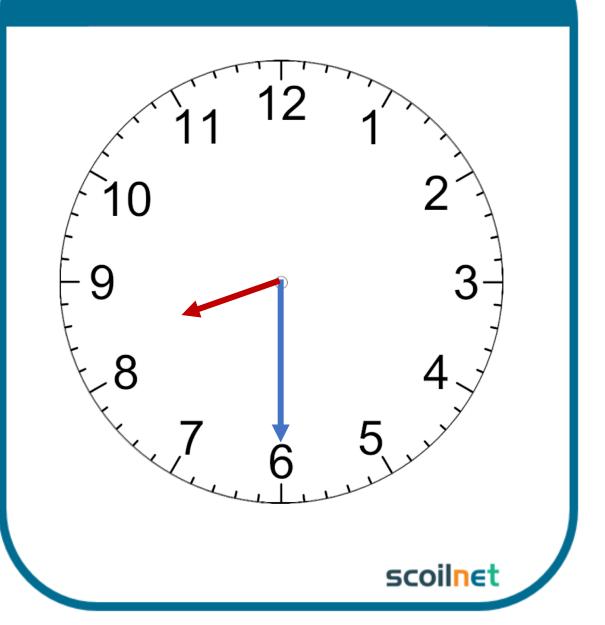

## What's the Time? HALF HOUR

Matching Cards Activity

























### Half past One

#### Half past Six

scoilnet

#### Half past Three

#### Half past Four

scoilnet

#### Half past Five

#### Half past Six

scoilnet

#### Half past Seven

### Half past Eight

scoilnet

#### Half past Nine

#### Half past Ten

scoilnet

#### Half past Eleven

#### Half past Twelve

scoilnet

# Check you Answers Time - Hours

Matching Cards Activity





Half past One

scoilnet



Half past Six



Half past Three

scoilnet



Half past Nine





Half past Five

scoilnet



Half past Eleven



Half past
Eight
scoilnet



Half past
Two



Half past Ten

scoilnet



Half past Four



Half past Seven

scoilnet



Half past
Twelve
scoilnet