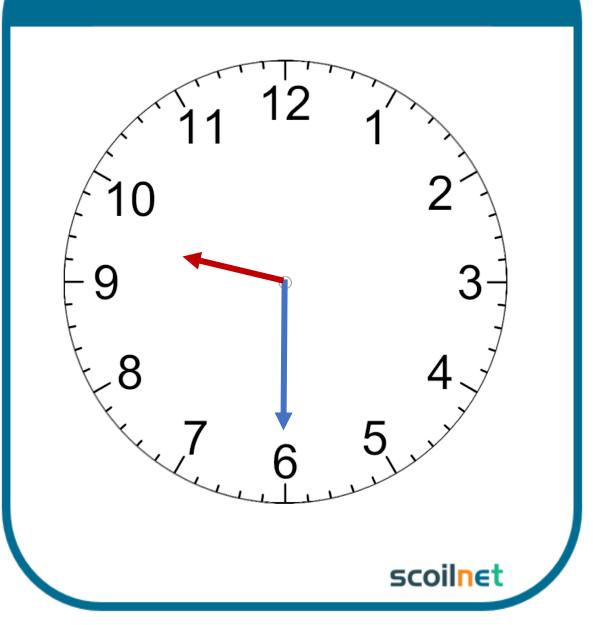

## What's the Time? HALF HOUR

Matching Cards Activity

























### Half past One

#### Half past Six

scoilnet

#### Half past Three

#### Half past Four

scoilnet

#### Half past Five

#### Half past Six

scoilnet

#### Half past Seven

### Half past Eight

scoilnet

#### Half past Nine

#### Half past Ten

scoilnet

#### Half past Eleven

#### Half past Twelve

scoilnet

# Check you Answers Time - Hours

Matching Cards Activity





Half past One

scoilnet



Half past Six



Half past Three

scoilnet



Half past Nine





Half past Five

scoilnet



Half past Eleven



Half past
Eight
scoilnet



Half past
Two



Half past Ten

scoilnet



Half past Four



Half past Seven

scoilnet



Half past
Twelve
scoilnet