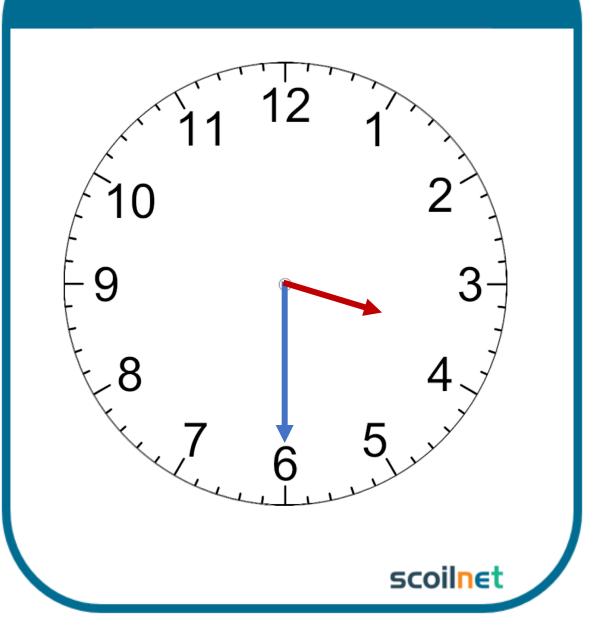

## What's the Time? HALF HOUR

Matching Cards Activity

























### Half past One

#### Half past Six

scoilnet

#### Half past Three

#### Half past Four

scoilnet

#### Half past Five

#### Half past Six

scoilnet

#### Half past Seven

### Half past Eight

scoilnet

#### Half past Nine

#### Half past Ten

scoilnet

#### Half past Eleven

#### Half past Twelve

scoilnet

# Check you Answers Time - Hours

Matching Cards Activity





Half past One

scoilnet



Half past Six



Half past Three

scoilnet



Half past Nine





Half past Five

scoilnet



Half past Eleven



Half past
Eight
scoilnet



Half past
Two



Half past Ten

scoilnet



Half past Four



Half past Seven

scoilnet



Half past
Twelve
scoilnet