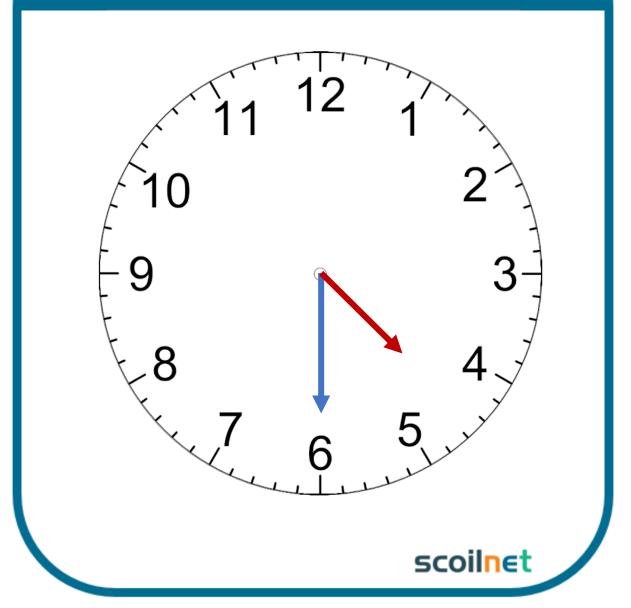

## What's the Time? HALF HOUR

Matching Cards Activity

























### Half past One

#### Half past Six

scoilnet

#### Half past Three

#### Half past Four

scoilnet

#### Half past Five

#### Half past Six

scoilnet

#### Half past Seven

### Half past Eight

scoilnet

#### Half past Nine

#### Half past Ten

scoilnet

#### Half past Eleven

#### Half past Twelve

scoilnet

# Check you Answers Time - Hours

Matching Cards Activity





Half past One

scoilnet



Half past Six



Half past Three

scoilnet



Half past Nine





Half past Five

scoilnet



Half past Eleven



Half past
Eight
scoilnet



Half past
Two



Half past Ten

scoilnet



Half past Four



Half past Seven

scoilnet



Half past
Twelve
scoilnet