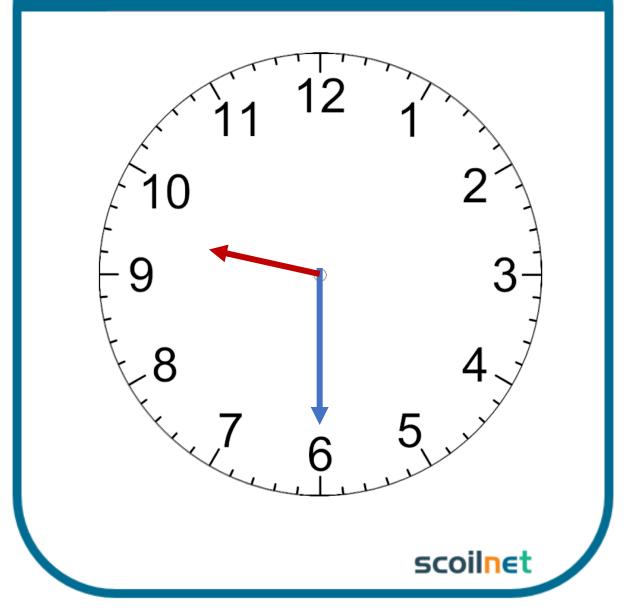

## What's the Time? HALF HOUR

Matching Cards Activity

























### Half past One

#### Half past Six

scoilnet

#### Half past Three

#### Half past Four

scoilnet

#### Half past Five

#### Half past Six

scoilnet

#### Half past Seven

### Half past Eight

scoilnet

#### Half past Nine

#### Half past Ten

scoilnet

#### Half past Eleven

#### Half past Twelve

scoilnet

# Check you Answers Time - Hours

Matching Cards Activity





Half past One

scoilnet



Half past Six



Half past Three

scoilnet



Half past Nine





Half past Five

scoilnet



Half past Eleven



Half past
Eight
scoilnet



Half past
Two



Half past Ten

scoilnet



Half past Four



Half past Seven

scoilnet



Half past
Twelve
scoilnet