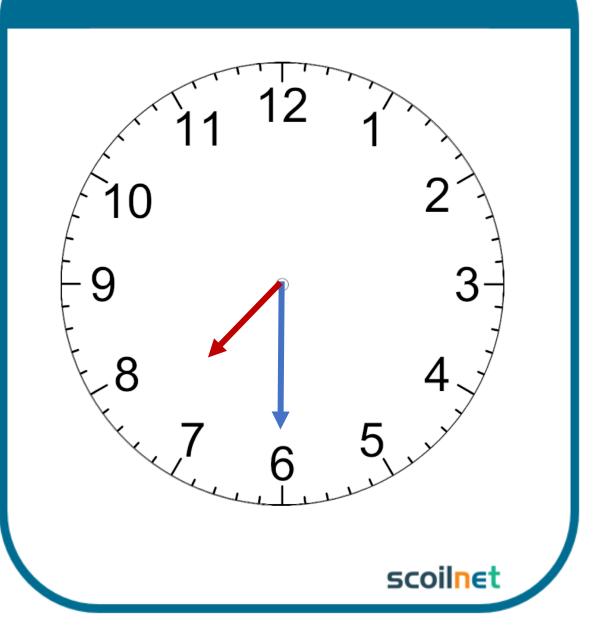

## What's the Time? HALF HOUR

Matching Cards Activity

























### Half past One

#### Half past Six

scoilnet

#### Half past Three

#### Half past Four

scoilnet

#### Half past Five

#### Half past Six

scoilnet

#### Half past Seven

### Half past Eight

scoilnet

#### Half past Nine

#### Half past Ten

scoilnet

#### Half past Eleven

#### Half past Twelve

scoilnet

# Check you Answers Time - Hours

Matching Cards Activity





Half past One

scoilnet



Half past Six



Half past Three

scoilnet



Half past Nine





Half past Five

scoilnet



Half past Eleven



Half past
Eight
scoilnet



Half past
Two



Half past Ten

scoilnet



Half past Four



Half past Seven

scoilnet



Half past
Twelve
scoilnet