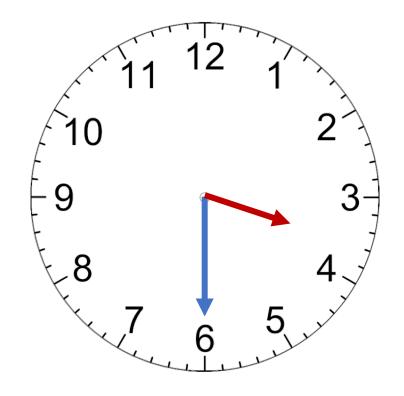

## What's the Time? HALF HOUR

Matching Cards Activity

























### Half past One

#### Half past Six

scoilnet

#### Half past Three

#### Half past Four

scoilnet

#### Half past Five

#### Half past Six

scoilnet

#### Half past Seven

### Half past Eight

scoilnet

#### Half past Nine

#### Half past Ten

scoilnet

#### Half past Eleven

#### Half past Twelve

scoilnet

# Check you Answers Time - Hours

Matching Cards Activity





Half past One

scoilnet



Half past Six



Half past Three

scoilnet



Half past Nine





Half past Five

scoilnet



Half past Eleven



Half past
Eight
scoilnet



Half past
Two



Half past Ten

scoilnet



Half past Four



Half past Seven

scoilnet



Half past
Twelve
scoilnet