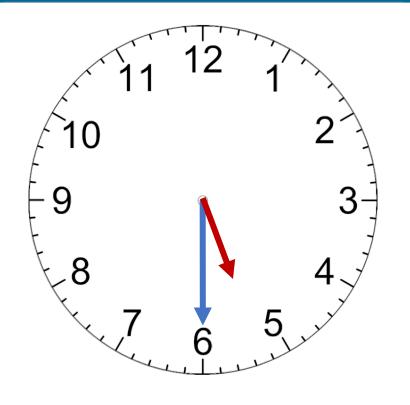

## What's the Time? HALF HOUR

Matching Cards Activity

























### Half past One

#### Half past Six

scoilnet

#### Half past Three

#### Half past Four

scoilnet

#### Half past Five

#### Half past Six

scoilnet

#### Half past Seven

### Half past Eight

scoilnet

#### Half past Nine

#### Half past Ten

scoilnet

#### Half past Eleven

#### Half past Twelve

scoilnet

# Check you Answers Time - Hours

Matching Cards Activity





Half past One

scoilnet



Half past Six



Half past Three

scoilnet



Half past Nine





Half past Five

scoilnet



Half past Eleven



Half past
Eight
scoilnet



Half past
Two



Half past Ten

scoilnet



Half past Four



Half past Seven

scoilnet



Half past
Twelve
scoilnet