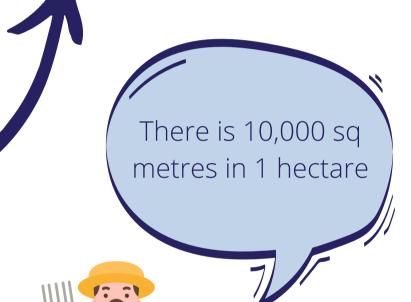

## **Crop Sowing Rates**

| Crop                                                                                                                                                                                                                                                                                                                                                                                                                                                                                                                                                                                                                                                                                                                                                                                                                                                                                                                                                                                                                                                                                                                                                                                                                                                                                                                                                                                                                                                                                                                                                                                                                                                                                                                                                                                                                                                                                                                                                                                                                                                                                                                           | Commercial seeding rate in Kilograms/ Hectare                                                                                                         |
|--------------------------------------------------------------------------------------------------------------------------------------------------------------------------------------------------------------------------------------------------------------------------------------------------------------------------------------------------------------------------------------------------------------------------------------------------------------------------------------------------------------------------------------------------------------------------------------------------------------------------------------------------------------------------------------------------------------------------------------------------------------------------------------------------------------------------------------------------------------------------------------------------------------------------------------------------------------------------------------------------------------------------------------------------------------------------------------------------------------------------------------------------------------------------------------------------------------------------------------------------------------------------------------------------------------------------------------------------------------------------------------------------------------------------------------------------------------------------------------------------------------------------------------------------------------------------------------------------------------------------------------------------------------------------------------------------------------------------------------------------------------------------------------------------------------------------------------------------------------------------------------------------------------------------------------------------------------------------------------------------------------------------------------------------------------------------------------------------------------------------------|-------------------------------------------------------------------------------------------------------------------------------------------------------|
|                                                                                                                                                                                                                                                                                                                                                                                                                                                                                                                                                                                                                                                                                                                                                                                                                                                                                                                                                                                                                                                                                                                                                                                                                                                                                                                                                                                                                                                                                                                                                                                                                                                                                                                                                                                                                                                                                                                                                                                                                                                                                                                                | Potatoes are sown at a rate of 2500Kg/ Hectare                                                                                                        |
| A STATE OF THE PARTY OF THE PAR | Barley is sown at a rate of 125-140Kg/ Hectare Thousand grain weight (mass of 1000 grains of cereal variry in grams is used to calculate seeding rate |
|                                                                                                                                                                                                                                                                                                                                                                                                                                                                                                                                                                                                                                                                                                                                                                                                                                                                                                                                                                                                                                                                                                                                                                                                                                                                                                                                                                                                                                                                                                                                                                                                                                                                                                                                                                                                                                                                                                                                                                                                                                                                                                                                | Kale is sown at a rate of 4-5Kg/ Hectare                                                                                                              |
|                                                                                                                                                                                                                                                                                                                                                                                                                                                                                                                                                                                                                                                                                                                                                                                                                                                                                                                                                                                                                                                                                                                                                                                                                                                                                                                                                                                                                                                                                                                                                                                                                                                                                                                                                                                                                                                                                                                                                                                                                                                                                                                                | Peas are sown at a rate of 30Kg/ Hectare                                                                                                              |
|                                                                                                                                                                                                                                                                                                                                                                                                                                                                                                                                                                                                                                                                                                                                                                                                                                                                                                                                                                                                                                                                                                                                                                                                                                                                                                                                                                                                                                                                                                                                                                                                                                                                                                                                                                                                                                                                                                                                                                                                                                                                                                                                | Oil Seed Rape is sown at a rate of 3-4Kg/ Hectare                                                                                                     |